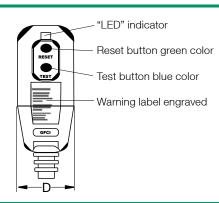

## **Portable GFCI Products**

- Available with an automatic or manual "safe start" reset feature
- Single and triple power tap configurations
- Recessed "test and reset" buttons
- LED indicates power and fault status

#### GFCI In-Line – Single & Triple Tap 15A

This In-Line Ground Fault Circuit Interrupter is rated for 15 Amps at 120V AC. Product is available with an automatic or manual "safe start" reset features Product variations include single and triple power tap configurations. Recessed "test and reset" buttons avoid accidental contact during handling and use. LED indicates power and fault status at a glance. Heavy duty construction is rated NEMA 3R.