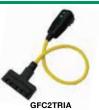

#### GFCI In-Line – Single & Triple Tap 15A

This In-Line Ground Fault Circuit Interrupter is rated for 15 Amps at 120V AC. Product is available with an automatic or manual "safe start" reset features Product variations include single and triple power tap configurations. Recessed "test and reset" buttons avoid accidental contact during handling and use. LED indicates power and fault status at a glance. Heavy duty construction is rated NEMA 3R.

## Portable GFCI Feet (cm)

GFCI15125A GFCI15125TRIM

|                            |                     | GFCI Line Cord |             |                      |                          | In-Line GFCI                   |  |
|----------------------------|---------------------|----------------|-------------|----------------------|--------------------------|--------------------------------|--|
|                            |                     | 8              | Single Tap  | Triple Tap           | Single Tap               | Triple Tap                     |  |
| Description                | Set                 | 2' (61.0)      | 25' (762.0) | 2' (61.0)            | 2' (61.0)                | 2' (61.0)                      |  |
| 15A 120V AC,<br>12/3 SJEOW | Automatic<br>Manual | GFC2A<br>GFC2M | –<br>GFC25M | GFC2TRIA<br>GFC2TRIM | GFCI15125A<br>GFCI15125M | GFCI15125TRIA<br>GFCI15125TRIM |  |