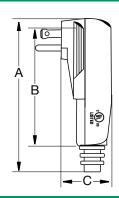

#### Product Dimensions Inches (mm)

|   | GFCI Plug     |
|---|---------------|
| A | 5.16" (131.0) |
| В | 4.25" (108.0) |
| С | 1.72" (43.7)  |
| D | 1.90" (48.3)  |
| Е | 1.06" (26.8)  |