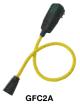

#### GFCI In-Line – Single & Triple Tap 15A

This In-Line Ground Fault Circuit Interrupter is rated for 15 Amps at 120V AC. Product is available with an automatic or manual "safe start" reset features Product variations include single and triple power tap configurations. Recessed "test and reset" buttons avoid accidental contact during handling and use. LED indicates power and fault status at a glance. Heavy duty construction is rated NEMA 3R.

## Portable GFCI Feet (cm)

GFCI15125A GFCI15125TRIM

|                            |                     | GFCI Line Cord |             |                      |                          | In-Line GFCI                   |  |
|----------------------------|---------------------|----------------|-------------|----------------------|--------------------------|--------------------------------|--|
|                            |                     | 8              | Single Tap  | Triple Tap           | Single Tap               | Triple Tap                     |  |
| Description                | Set                 | 2' (61.0)      | 25' (762.0) | 2' (61.0)            | 2' (61.0)                | 2' (61.0)                      |  |
| 15A 120V AC,<br>12/3 SJEOW | Automatic<br>Manual | GFC2A<br>GFC2M | –<br>GFC25M | GFC2TRIA<br>GFC2TRIM | GFCI15125A<br>GFCI15125M | GFCI15125TRIA<br>GFCI15125TRIM |  |