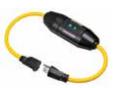

#### GFCI In-Line – Single & Triple Tap 15A

This In-Line Ground Fault Circuit Interrupter is rated for 15 Amps at 120V AC. Product is available with an automatic or manual "safe start" reset features Product variations include single and triple power tap configurations. Recessed "test and reset" buttons avoid accidental contact during handling and use. LED indicates power and fault status at a glance. Heavy duty construction is rated NEMA 3R.

## Portable GFCI Feet (cm)

GFCI15125A GFCI15125TRIM

|                            |                     | GFCI Line Cord |             |                      |                          | In-Line GFCI                   |  |
|----------------------------|---------------------|----------------|-------------|----------------------|--------------------------|--------------------------------|--|
|                            |                     | 8              | Single Tap  | Triple Tap           | Single Tap               | Triple Tap                     |  |
| Description                | Set                 | 2' (61.0)      | 25' (762.0) | 2' (61.0)            | 2' (61.0)                | 2' (61.0)                      |  |
| 15A 120V AC,<br>12/3 SJEOW | Automatic<br>Manual | GFC2A<br>GFC2M | –<br>GFC25M | GFC2TRIA<br>GFC2TRIM | GFCI15125A<br>GFCI15125M | GFCI15125TRIA<br>GFCI15125TRIM |  |