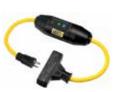

#### GFCI In-Line – Single & Triple Tap 15A

This In-Line Ground Fault Circuit Interrupter is rated for 15 Amps at 120V AC. Product is available with an automatic or manual "safe start" reset features Product variations include single and triple power tap configurations. Recessed "test and reset" buttons avoid accidental contact during handling and use. LED indicates power and fault status at a glance. Heavy duty construction is rated NEMA 3R.

## Portable GFCI Feet (cm)

GFCI15125A GFCI15125TRIM

|                            |                     | GFCI Line Cord |             |                      |                          | In-Line GFCI                   |  |
|----------------------------|---------------------|----------------|-------------|----------------------|--------------------------|--------------------------------|--|
|                            |                     | 8              | Single Tap  | Triple Tap           | Single Tap               | Triple Tap                     |  |
| Description                | Set                 | 2' (61.0)      | 25' (762.0) | 2' (61.0)            | 2' (61.0)                | 2' (61.0)                      |  |
| 15A 120V AC,<br>12/3 SJEOW | Automatic<br>Manual | GFC2A<br>GFC2M | –<br>GFC25M | GFC2TRIA<br>GFC2TRIM | GFCI15125A<br>GFCI15125M | GFCI15125TRIA<br>GFCI15125TRIM |  |